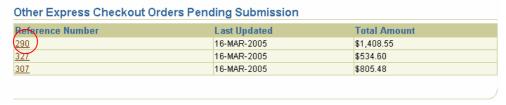

If the process has run or no items are awaiting express order then the list will be empty.

If a number of orders have been created the list of pending express checkout orders will be displayed at the bottom of the screen.

To view a different express order click on the 'Reference Number' link.