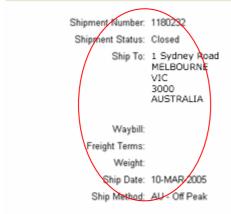

To view the shipment details for an order **click** on the 'page' icon under the 'Shipment Details' heading.

To view the shipping information for individual items click on the 'Shipment Number' link.

If the order is 'Awaiting Shipping' then only the order summary information is shown.

If the order has been shipped the Shipping details are shown. If an invoice has been raised the invoice link will also be displayed.