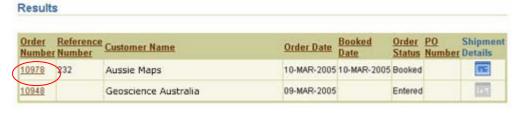

Click on the heading links to order the results by that heading. Eg. To order the results by Order Number click on the 'Order Number' heading.

To view the order click on the order number under the 'Order Number' heading.

At this stage the order can be cancelled. To cancel the order **click** on the 'Cancel Order' button.

This action is only available while the shipping status for the items is 'Awaiting Shipping'.

To view the individual item details click on the 'page' icon under the 'Item Details' heading.

To view the shipment details for an order **click** on the 'page' icon under the 'Shipment Details' heading.

To view the shipping information for individual items click on the 'Shipment Number' link.