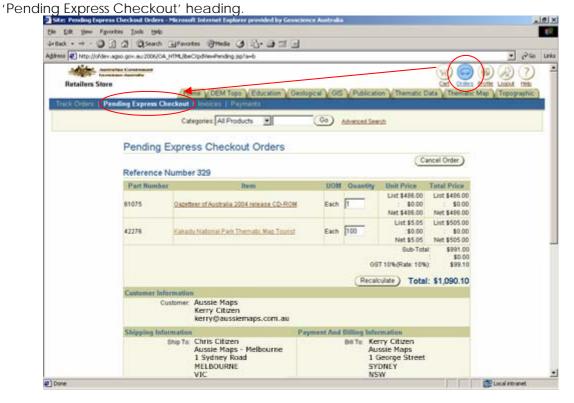

# Pending Express Checkout

If Express Checkout has been enabled for the customer the 'Pending Express Checkout' heading will be displayed. To view your Pending Express Checkout orders **click** on the

If items have been requested for Express Checkout then the items will be shown. The shopping cart, now a pending order, is ready to be created as an order in the GA Financials ordering system. A process is run regularly to collect the completed shopping carts and process them further. Until this point the pending order can be cancelled. To cancel the pending order, click on the 'Cancel Order' button.

If the process has run or no items are awaiting express order then the list will be empty.

If a number of orders have been created the list of pending express checkout orders will be displayed at the bottom of the screen.

To view a different express order click on the 'Reference Number' link.