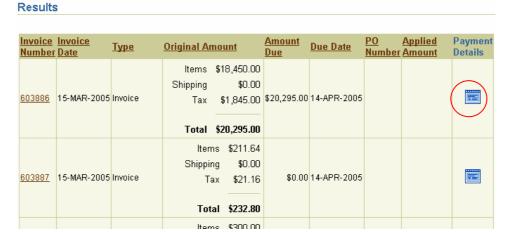

To view the payment details for an invoice **click** on the 'page' icon under the 'Payment Details' heading.

If there have been payments processed for this invoice the information will be displayed.