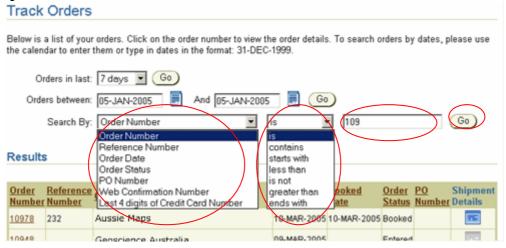

#### Orders in the last number of days.

**Select** one of the day number options from the dropdown list, and **click** 'Go'.

#### Orders in a date range.

**Enter** a date range in the format 'dd-MMM-yyyy'. Alternatively **click** on the 'calendar' icon to the right of the date field. Use the arrows or the dropdown lists to select the month and year, and then **click** on the required day number. **Click** 'Go'.

#### Orders by other criteria.

**Select** a search object from the dropdown list. **Select** a verb from the dropdown list. **Enter** the value to search for and **click** 'Go'.

The results of the search will be displayed under the 'Results' heading.

Click on the heading links to order the results by that heading. Eg. To order the results by Order Number click on the 'Order Number' heading.

To view the order click on the order number under the 'Order Number' heading.