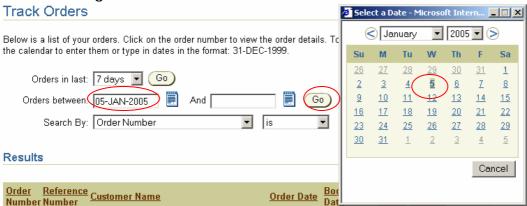

#### Orders in a date range.

**Enter** a date range in the format 'dd-MMM-yyyy'. Alternatively **click** on the 'calendar' icon to the right of the date field. Use the arrows or the dropdown lists to select the month and year, and then **click** on the required day number. **Click** 'Go'.