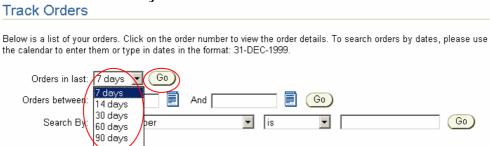

#### Orders in the last number of days.

**Select** one of the day number options from the dropdown list, and **click** 'Go'.