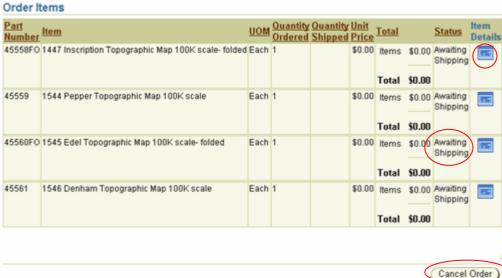

At this stage the order can be cancelled. To cancel the order **click** on the 'Cancel Order' button.

This action is only available while the shipping status for the items is 'Awaiting Shipping'.

To view the individual item details click on the 'page' icon under the 'Item Details' heading.

#### Shipment Details for Order Number 10978

Ordered Date: 10-MAR-2005 Order Total: \$0.00 Order Status Booked

| Part<br>Number | Item                                                | UOM  | Quantity<br>Shipped | Shipment<br>Number | Status               | Ship<br>Method | Tracking<br>Number |
|----------------|-----------------------------------------------------|------|---------------------|--------------------|----------------------|----------------|--------------------|
| 45558FO        | 1447 Inscription Topographic Map 100K scale- folded | Each | 1 (                 | 1180231            | Awaiting<br>Shipping |                |                    |
| 45559          | 1544 Pepper Topographic Map 100K scale              | Each | 1                   | <u>1180231</u>     | Awaiting<br>Shipping |                |                    |
| 45560FO        | 1545 Edel Topographic Map 100K scale- folded        | Each | 1                   | <u>1180231</u>     | Awaiting<br>Shipping |                |                    |
| 45561          | 1546 Denham Topographic Map 100K scale              | Each | 1                   | <u>1180231</u>     | Awaiting<br>Shipping |                |                    |