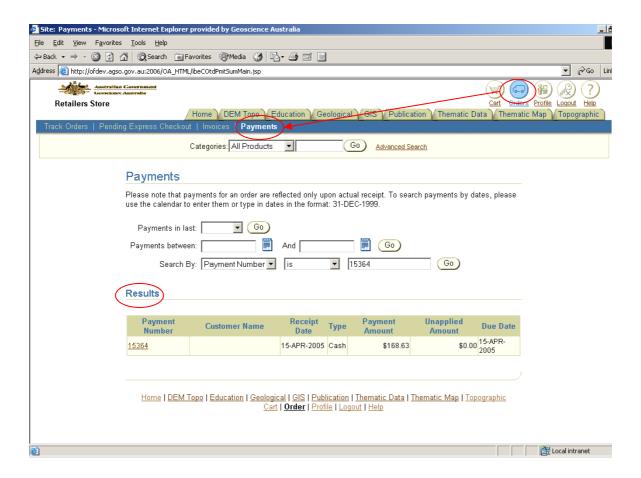

## **Payments**

To view payments made for your invoices click on the 'Payments' heading.

Your list of payments is shown in the 'Results' heading. If the list is large then it can be shortened by using the similar criteria described earlier. As with the orders screen the results can be ordered by clicking on the headings.