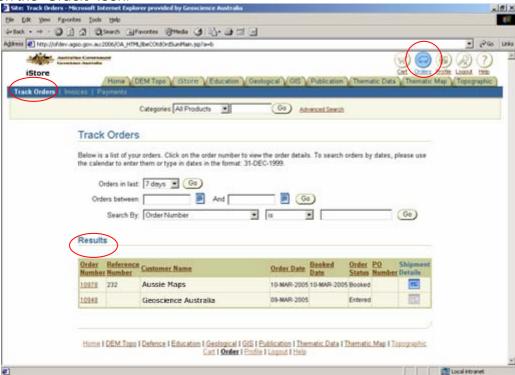

# Track Orders

#### Track Orders

Click on the 'Orders' icon.

Your list of orders is shown in the 'Results' heading. If the list is large then it can be shortened by using one of the three types of selection criteria at the top of the page.

#### Orders by other criteria.

**Select** a search object from the dropdown list. **Select** a verb from the dropdown list. **Enter** the value to search for and **click** 'Go'.

The results of the search will be displayed under the 'Results' heading.

Click on the heading links to order the results by that heading. Eg. To order the results by Order Number click on the 'Order Number' heading.

To view the order click on the order number under the 'Order Number' heading.