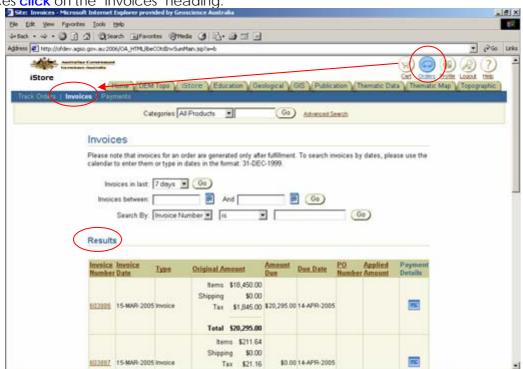

#### **Invoices**

Once the order has been entered and booked an invoice is created. To view your order invoices **click** on the 'Invoices' heading.

Local intranet

Your list of invoices is shown in the 'Results' heading. If the list is large then it can be shortened by using the similar criteria described earlier.

As with the orders screen the results can be ordered by clicking on the headings.

To view an Invoice Number **click** on the required invoice number link.