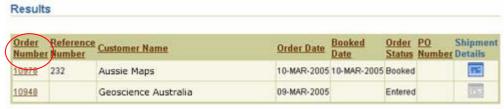

Click on the heading links to order the results by that heading. Eg. To order the results by Order Number click on the 'Order Number' heading.

To view the order click on the order number under the 'Order Number' heading.

At this stage the order can be cancelled. To cancel the order **click** on the 'Cancel Order' button.

This action is only available while the shipping status for the items is 'Awaiting Shipping'.

To view the individual item details click on the 'page' icon under the 'Item Details' heading.

To view the shipment details for an order **click** on the 'page' icon under the 'Shipment Details' heading.

To view the shipping information for individual items click on the 'Shipment Number' link.