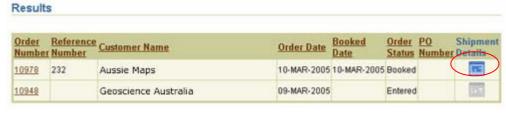

Click on the heading links to order the results by that heading. Eg. To order the results by Order Number click on the 'Order Number' heading.

To view the order click on the order number under the 'Order Number' heading.

To view the shipment details for an order **click** on the 'page' icon under the 'Shipment Details' heading.

To view the shipping information for individual items click on the 'Shipment Number' link.