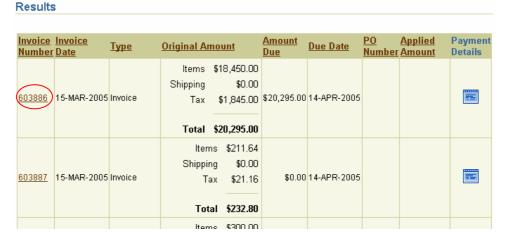

As with the orders screen the results can be ordered by clicking on the headings.

To view an Invoice Number **click** on the required invoice number link.

#### Invoice Details for Invoice Number 603886

Invoice Number: 603886
Invoice Date: 15-MAR-2005
Type: Invoice
Original Amount: \$20,295.00
Amount Due: \$20,295.00
Due Date: 14-APR-2005
PO Number:

| <u>Line</u><br><u>Number</u> | Description           | Quantity | Selling<br>Price | <u>Total</u> | <u>Type</u> |
|------------------------------|-----------------------|----------|------------------|--------------|-------------|
| 1                            | 'Geoscience Australia | 1        | \$18,450.00      | \$18,450.00  | Line        |
| 1                            |                       | 1        |                  | \$1,845.00   | Тах         |